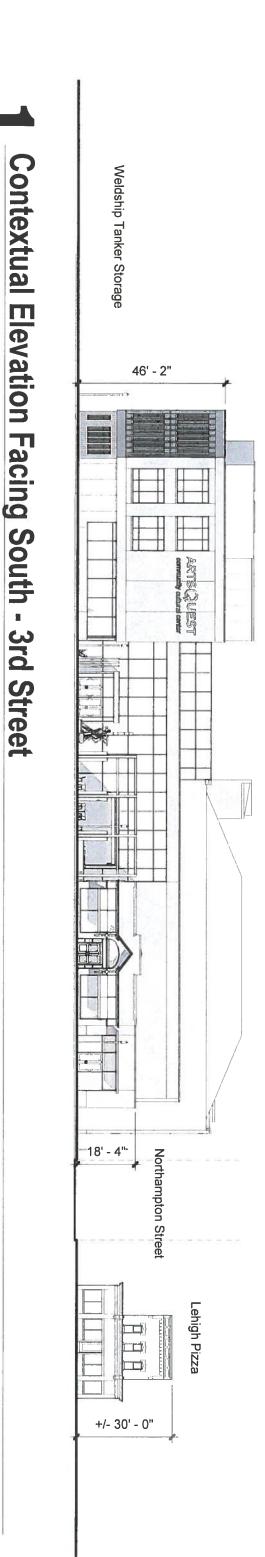

- 1. The Theodoredis Building will be retained instead of demolished
- 2. The building addition was reduced to three stories instead of four as initially requested
- 3. The building addition cladding was revised from metal panels to brick clad precast concrete
- 4. The window pattern on the addition was changed from a seemingly random pattern to a pattern that emulates industrial buildings of the past

#### Additionally:

- 1. The project proposes to retain the existing Crayola Gallery Building (former auto parts store)
- 2. The demolition of the house is still required to successfully complete the project
- 3. The door surround of the house will be removed and reinstalled on the new building we proposed to install it in the 3<sup>rd</sup> street plaza on the new exterior wall of the Crayola Gallery

Follow up information from the December meeting follows:

- 1. The Theodoridis Building exterior will receive the following work:
- a. Masonry (including brick, terra cotta, stone, and cast stone details) will be cleaned with appropriate methods for the composition of the material
- b. Masonry will be repointed as necessary
- c. Window mullions, doors, and frames will be painted to match the same on the building addition
- d. The roof will be replaced with a slate-look asphalt shingle roofing
- 2. The new gallery building addition at the corner of 3<sup>rd</sup> and Northampton Streets has been
- updated to reflect the following:
- a. The front façade has been moved forward toward 3<sup>rd</sup> Street as far as possible (the corner radius prevents moving it to align with the front of the neighboring gallery building. The offset is approximately 2'-8"
- b. The height of the structure now matches that of the neighboring gallery
- c. Brick clad precast concrete panels to match the primary building addition with natural finish precast concrete watertable (+/-3'-0" tall)
- d. The storefront height matches that of the neighboring gallery building
- e. A canopy was added above the storefront