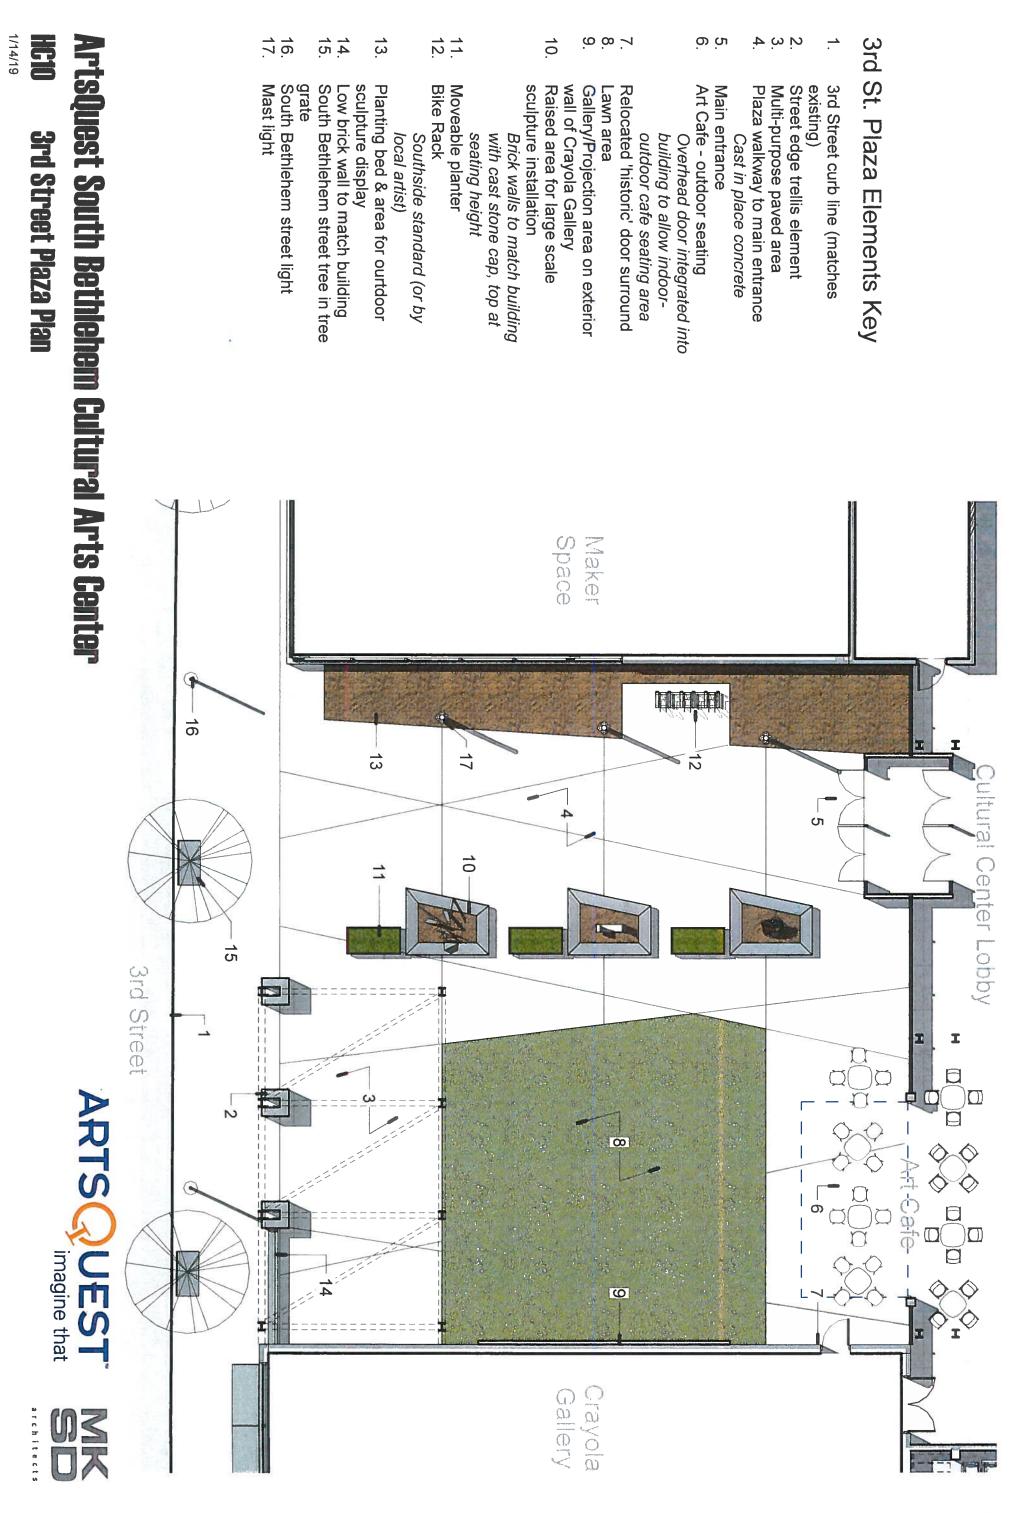

#### 1/14/19 HC 14 **ArtsQuest South Bethlehem Cultural Arts Center 2nd Street Plaza Plan**

<u>4</u>.

grate South Bethlehem street light Mast light

12.

Shade tree South Bethlehem street tree in tree

10.

Planting bed & area for ourtdoor

local artist)

Southside standard (or by

sculpture display

ဖ

**Bike Rack** 

opens to hot shop

surround, overhead door

 $\infty$ 

wall of Theodoredis Building

Gallery/Projection area on exterior

Recessed area for glass hot shop

7.05

Lawn area

Main entrance (Rear)

4

Plaza walkway to main entrance Cast in place concrete

Multi-purpose paved area Cast in place concrete

ω

2

(matches existing) Proposed parking lot *Asphalt paving* 

<del>. ^</del>

Northampton Street curb line