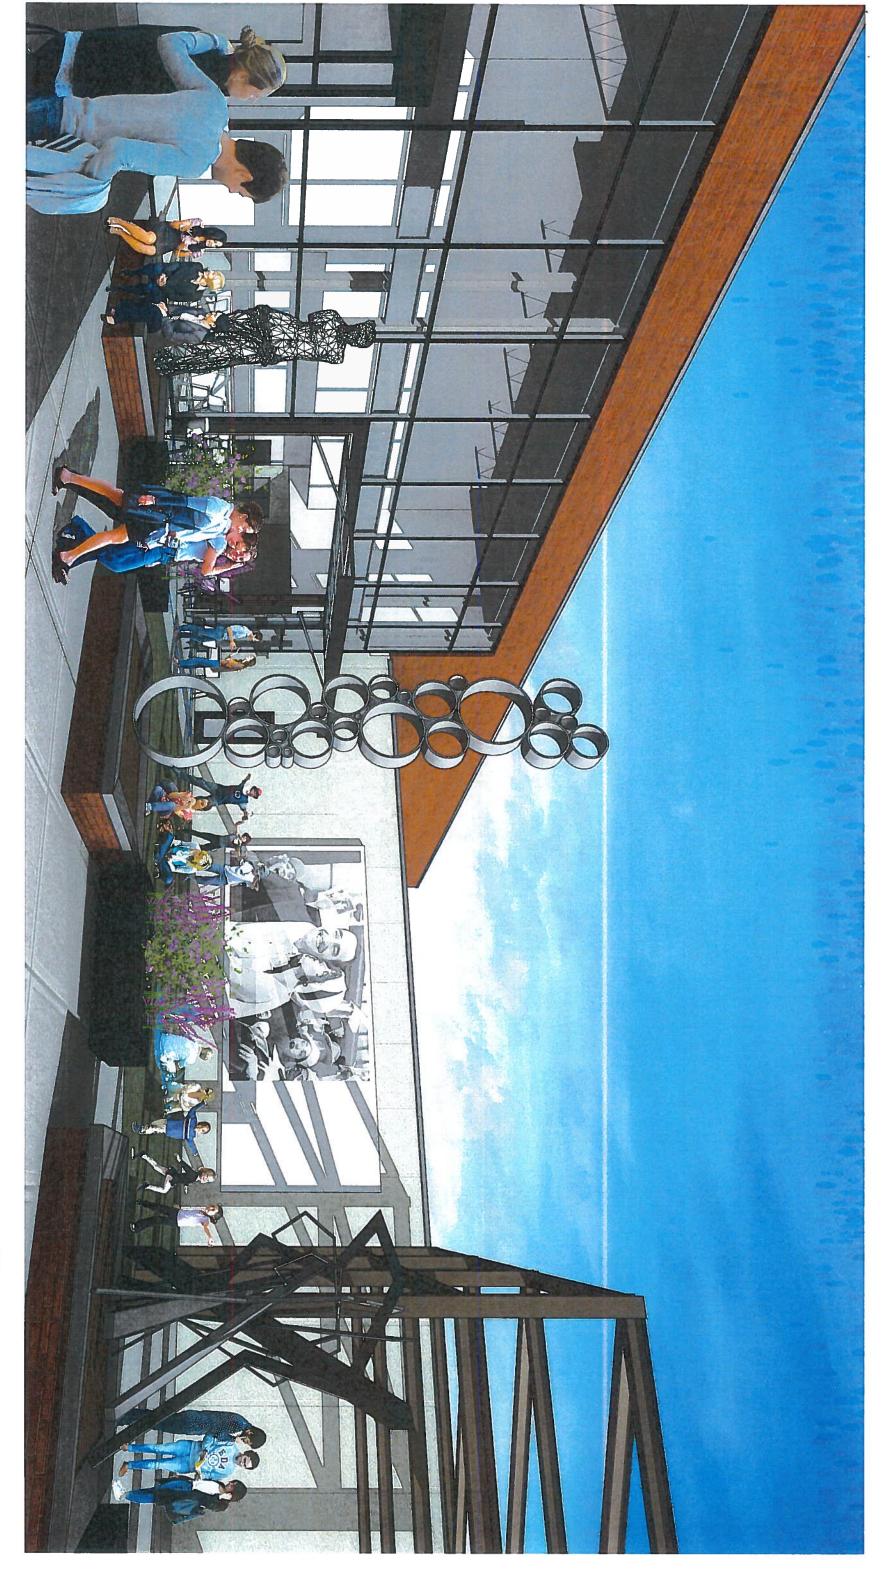

## **HC t3** Exterior Perspective - 3rd Street Plaza ArtsQuest South Bethlehem Cultural Arts Center

ហ

4

The re-imagined Community Cultural Center includes two outdoor Arts Plazas. These two open plazas will be neatly tucked in the front and rear of the Community Cultural Center to meet a variety of programming and community needs. We envision a welcoming and inspiring event space that will appeal to a diverse audience, ranging from casual visitors and local residents, to students, tourists, artists and art lovers. The spaces will be a great fit for focused learning as an outdoor classroom or a quiet respite to develop your next great idea.

These user-friendly spaces will be designed for flexibility to accommodate a variety of programming and audience needs, including an outdoor classroom space for the Arts-Based Preschool Program, afterschool art programs, and Summer Art Camp Programs. It will also serve as an opportunity for adult art classes to create outdoors, from painting en plein air to firing raku ceramic kilns for alternative processes. The space will serve as inspiration for interactive public art installations or digital projections onto the building by regional and national artists, as well as an event space for festivals, rentals and events. The connection between the two plazas at the front and rear of the building through the lobby will help move attendees throughout the building, with large windows and view areas to see artists and students at work including a miniamphitheater to sit and watch the Hot Glass studio artists at work.