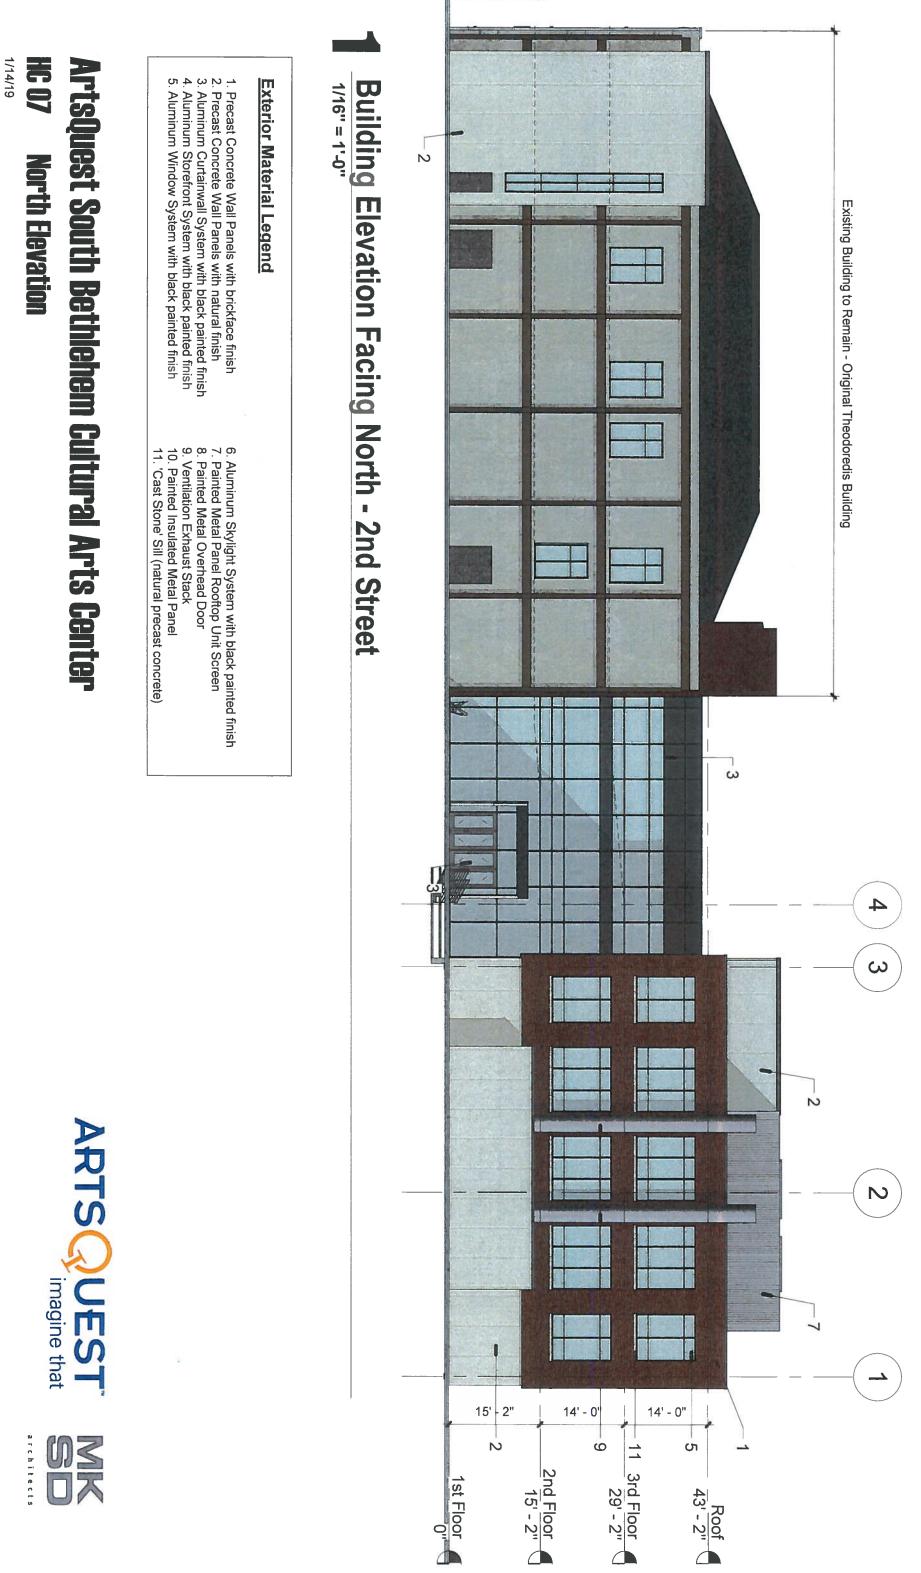

- 1. The Theodoredis Building will be retained instead of demolished
- 2. The building addition was reduced to three stories instead of four as initially requested
- 3. The building addition cladding was revised from metal panels to brick clad precast concrete
- 4. The window pattern on the addition was changed from a seemingly random pattern to a pattern that emulates industrial buildings of the past

Follow up information from the December meeting follows:

- 1. The Theodoridis Building exterior will receive the following work:
- a. Masonry (including brick, terra cotta, stone, and cast stone details) will be cleaned with appropriate methods for the composition of the material
- b. Masonry will be repointed as necessary
- c. Window mullions, doors, and frames will be painted to match the same on the building addition
- d. The roof will be replaced with a slate-look asphalt shingle roofing
- 2. The new gallery building addition at the corner of 3<sup>rd</sup> and Northampton Streets has been
- updated to reflect the following:
- a. The front façade has been moved forward toward 3<sup>rd</sup> Street as far as possible (the corner radius prevents moving it to align with the front of the neighboring gallery building. The offset is approximately 2'-8"
- b. The height of the structure now matches that of the neighboring gallery
- c. Brick clad precast concrete panels to match the primary building addition with natural finish precast concrete watertable (+/-3'-0" tall)
- d. The storefront height matches that of the neighboring gallery building
- e. A canopy was added above the storefront

ω

- The primary building addition has been revised as follows: a. Cast stone (natural finish precast concrete) sills have been added to emulate the sills on
- the Theodoredis Building
  b. The sills of the windows on the first floor have been lowered to a more regular height of about 3' above the floor
- ArtsQuest has contacted the Bethlehem Fine Arts Commission about the mosaics that adorn the buildings slated for demolition (we will provide an update at the January meeting)
- We have included detailed proposed designs for both the 3<sup>rd</sup> and 2<sup>nd</sup> Street plazas and offer the following description of the programming for these spaces: