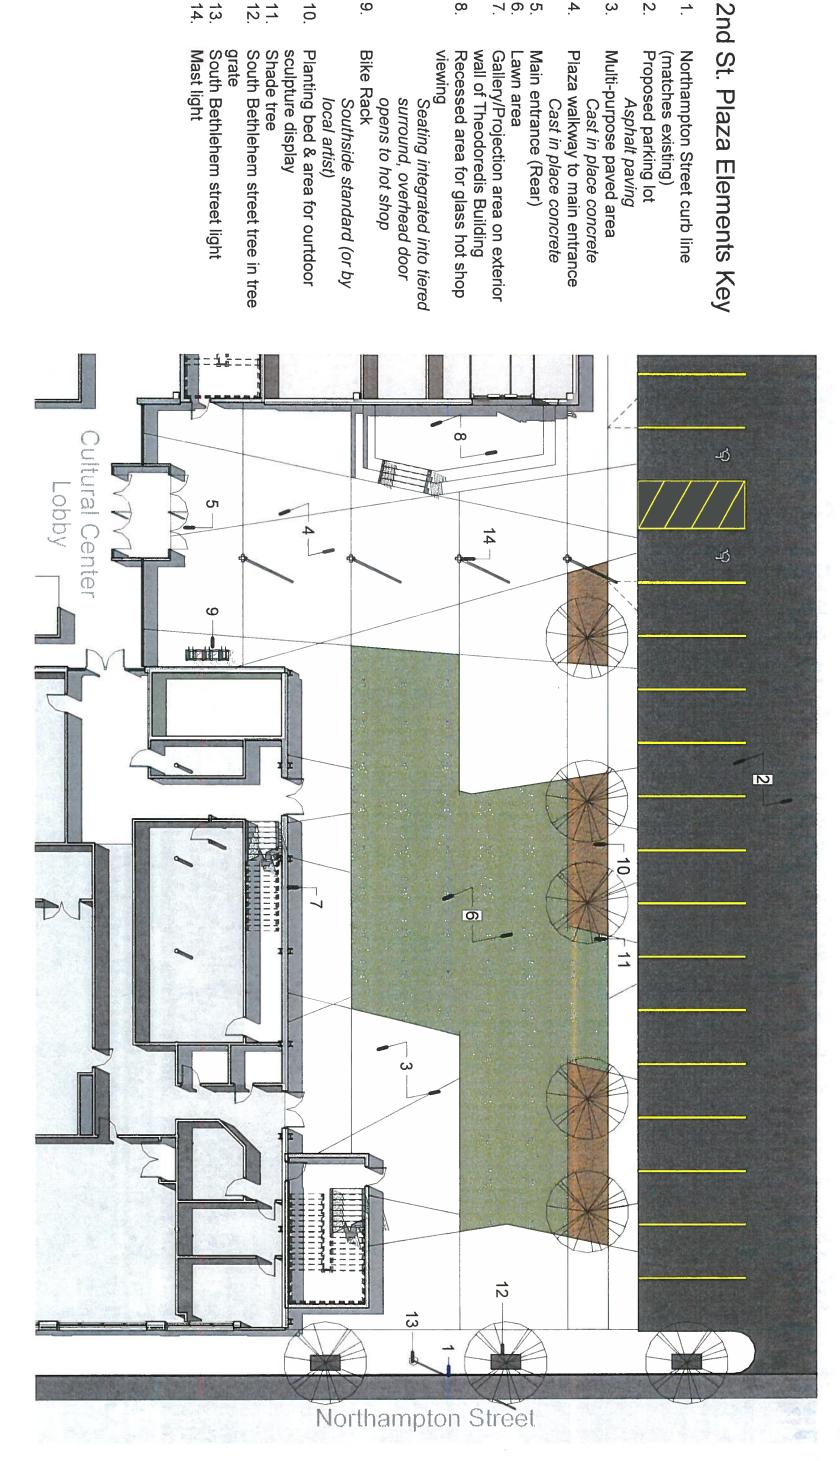

#### 1/14/19 HC 14 **ArtsQuest South Bethlehem Cultural Arts Center 2nd Street Plaza Plan**

<u>4</u>.

grate South Bethlehem street light Mast light

12.

Shade tree South Bethlehem street tree in tree

10.

Planting bed & area for ourtdoor

local artist)

Southside standard (or by

sculpture display

ဖ

**Bike Rack** 

opens to hot shop

surround, overhead door

 $\infty$ 

wall of Theodoredis Building

Gallery/Projection area on exterior

Recessed area for glass hot shop

7.05

Lawn area

Main entrance (Rear)

4

Plaza walkway to main entrance Cast in place concrete

Multi-purpose paved area Cast in place concrete

ω

2

(matches existing) Proposed parking lot *Asphalt paving* 

<del>. ^</del>

Northampton Street curb line