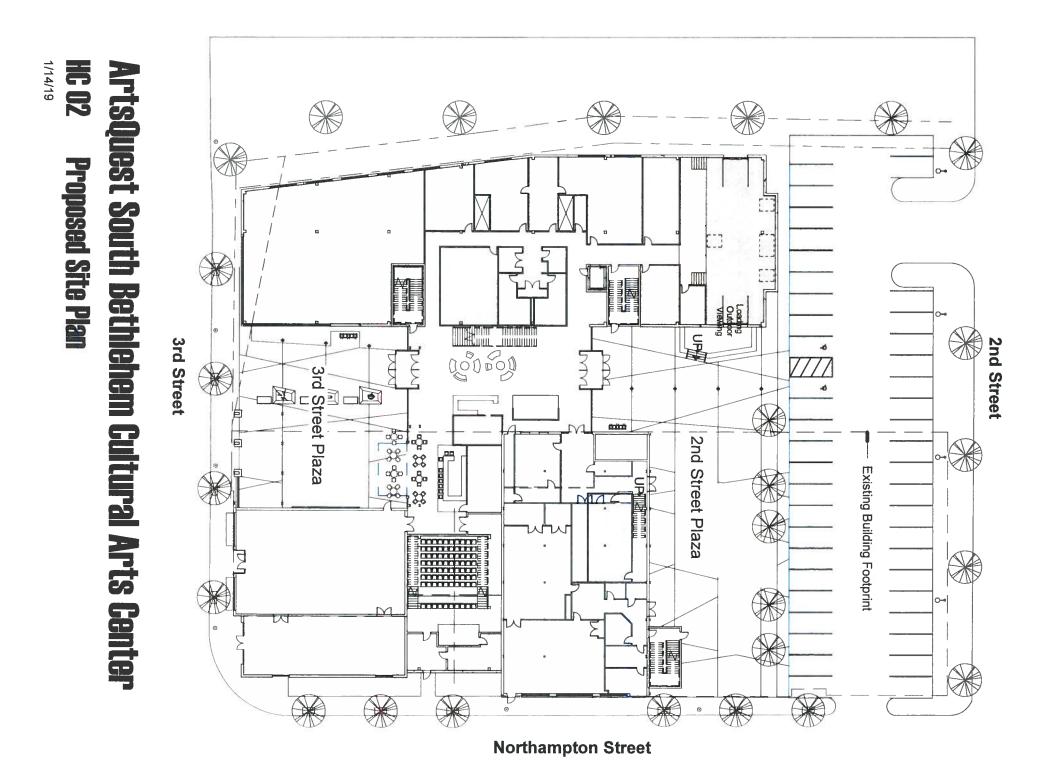

Follow up information from the December meeting follows:

- 1. The Theodoridis Building exterior will receive the following work:
- a. Masonry (including brick, terra cotta, stone, and cast stone details) will be cleaned with appropriate methods for the composition of the material
- b. Masonry will be repointed as necessary
- c. Window mullions, doors, and frames will be painted to match the same on the building addition
- d. The roof will be replaced with a slate-look asphalt shingle roofing
- 2. The new gallery building addition at the corner of 3<sup>rd</sup> and Northampton Streets has been
- updated to reflect the following:
- a. The front façade has been moved forward toward 3<sup>rd</sup> Street as far as possible (the corner radius prevents moving it to align with the front of the neighboring gallery building. The offset is approximately 2'-8"
- b. The height of the structure now matches that of the neighboring gallery
- c. Brick clad precast concrete panels to match the primary building addition with natural finish precast concrete watertable (+/-3'-0" tall)
- d. The storefront height matches that of the neighboring gallery building
- e. A canopy was added above the storefront

ω

- The primary building addition has been revised as follows: a. Cast stone (natural finish precast concrete) sills have been added to emulate the sills on
- the Theodoredis Building
  b. The sills of the windows on the first floor have been lowered to a more regular height of about 3' above the floor
- ArtsQuest has contacted the Bethlehem Fine Arts Commission about the mosaics that adorn the buildings slated for demolition (we will provide an update at the January meeting)
- We have included detailed proposed designs for both the 3<sup>rd</sup> and 2<sup>nd</sup> Street plazas and offer the following description of the programming for these spaces: