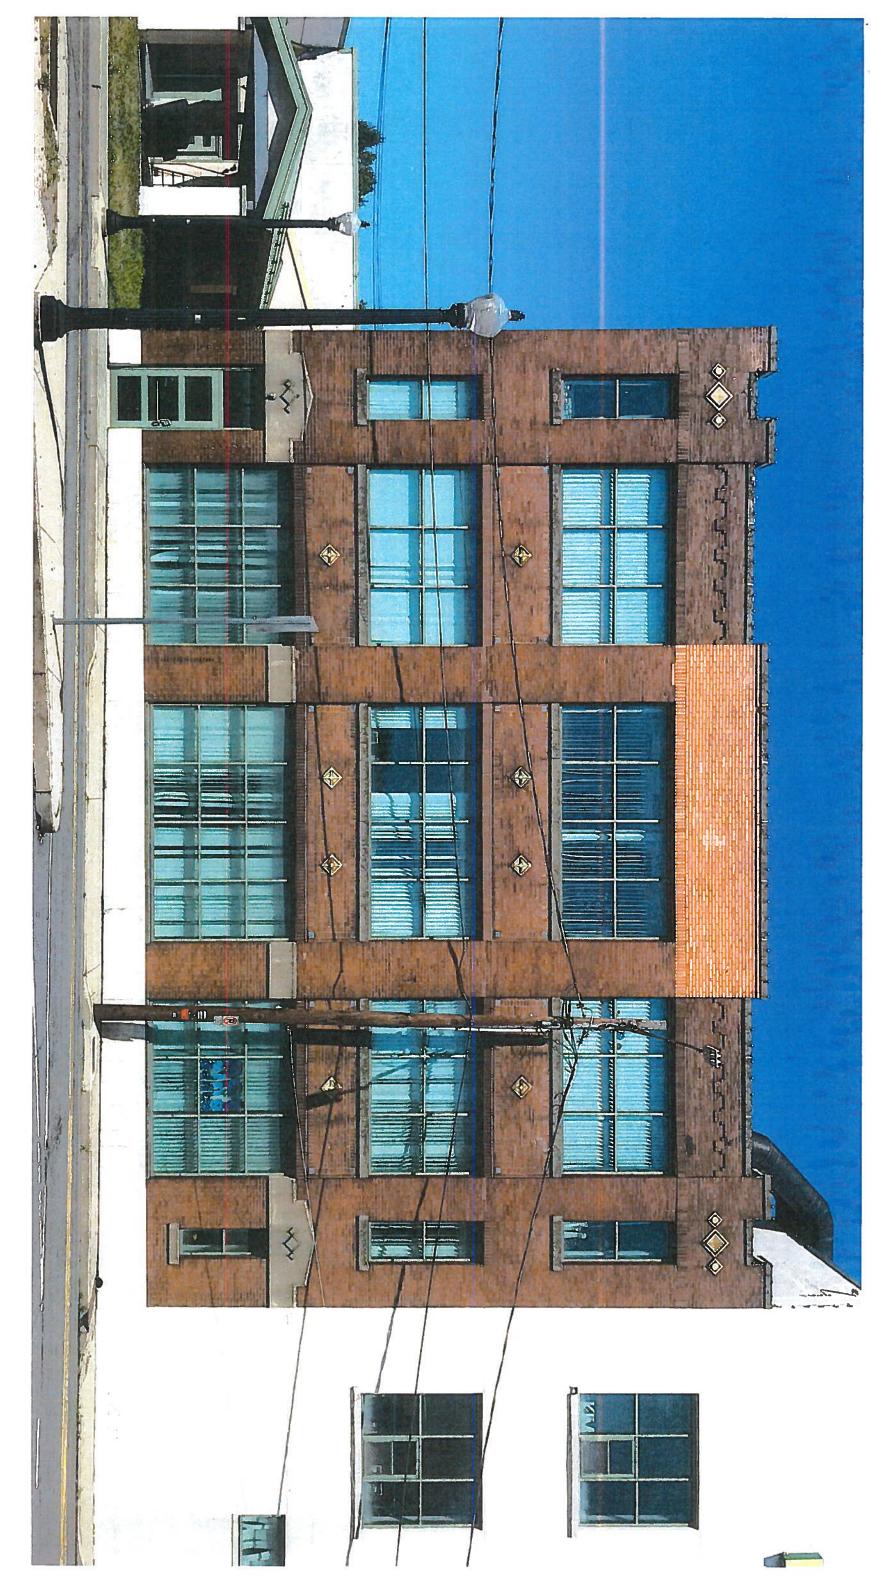

Follow up information from the December meeting follows:

- 1. The Theodoridis Building exterior will receive the following work:
- a. Masonry (including brick, terra cotta, stone, and cast stone details) will be cleaned with appropriate methods for the composition of the material
- b. Masonry will be repointed as necessary
- c. Window mullions, doors, and frames will be painted to match the same on the building addition
- d. The roof will be replaced with a slate-look asphalt shingle roofing
- 2. The new gallery building addition at the corner of 3<sup>rd</sup> and Northampton Streets has been
- updated to reflect the following:
- a. The front façade has been moved forward toward 3<sup>rd</sup> Street as far as possible (the corner radius prevents moving it to align with the front of the neighboring gallery building. The offset is approximately 2'-8"
- b. The height of the structure now matches that of the neighboring gallery
- c. Brick clad precast concrete panels to match the primary building addition with natural finish precast concrete watertable (+/-3'-0" tall)
- d. The storefront height matches that of the neighboring gallery building
- e. A canopy was added above the storefront