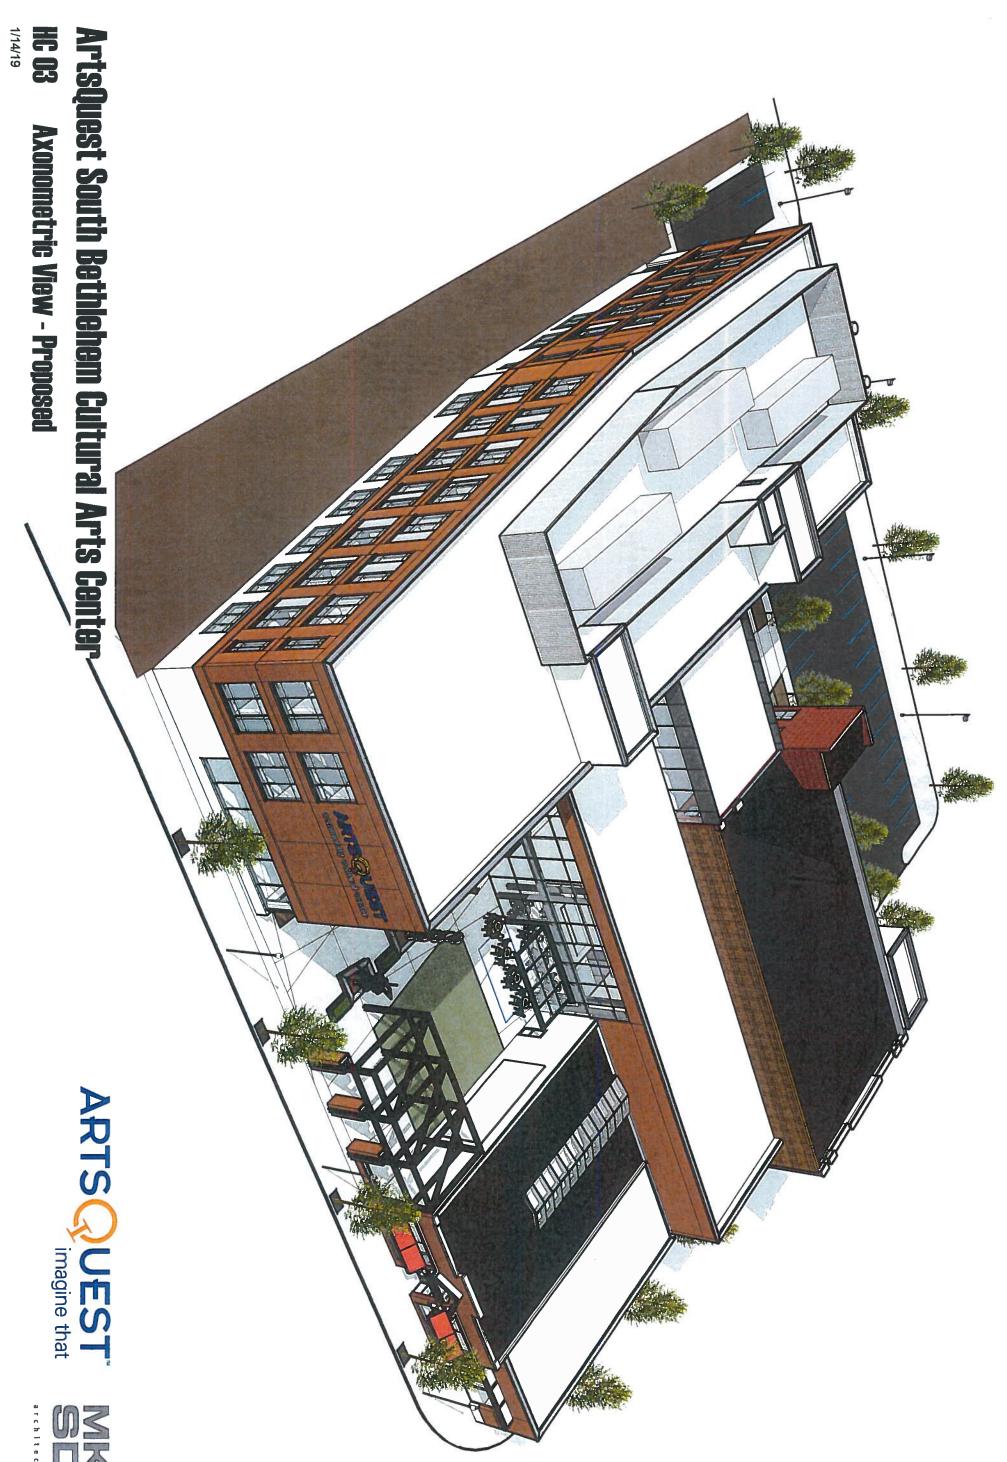

Follow up information from the December meeting follows:

- 1. The Theodoridis Building exterior will receive the following work:
- a. Masonry (including brick, terra cotta, stone, and cast stone details) will be cleaned with appropriate methods for the composition of the material
- b. Masonry will be repointed as necessary
- c. Window mullions, doors, and frames will be painted to match the same on the building addition
- d. The roof will be replaced with a slate-look asphalt shingle roofing
- 2. The new gallery building addition at the corner of 3<sup>rd</sup> and Northampton Streets has been
- updated to reflect the following:
- a. The front façade has been moved forward toward 3<sup>rd</sup> Street as far as possible (the corner radius prevents moving it to align with the front of the neighboring gallery building. The offset is approximately 2'-8"
- b. The height of the structure now matches that of the neighboring gallery
- c. Brick clad precast concrete panels to match the primary building addition with natural finish precast concrete watertable (+/-3'-0" tall)
- d. The storefront height matches that of the neighboring gallery building
- e. A canopy was added above the storefront

ω

- The primary building addition has been revised as follows: a. Cast stone (natural finish precast concrete) sills have been added to emulate the sills on
- the Theodoredis Building
  b. The sills of the windows on the first floor have been lowered to a more regular height of about 3' above the floor
- ArtsQuest has contacted the Bethlehem Fine Arts Commission about the mosaics that adorn the buildings slated for demolition (we will provide an update at the January meeting)
- We have included detailed proposed designs for both the 3<sup>rd</sup> and 2<sup>nd</sup> Street plazas and offer the following description of the programming for these spaces: