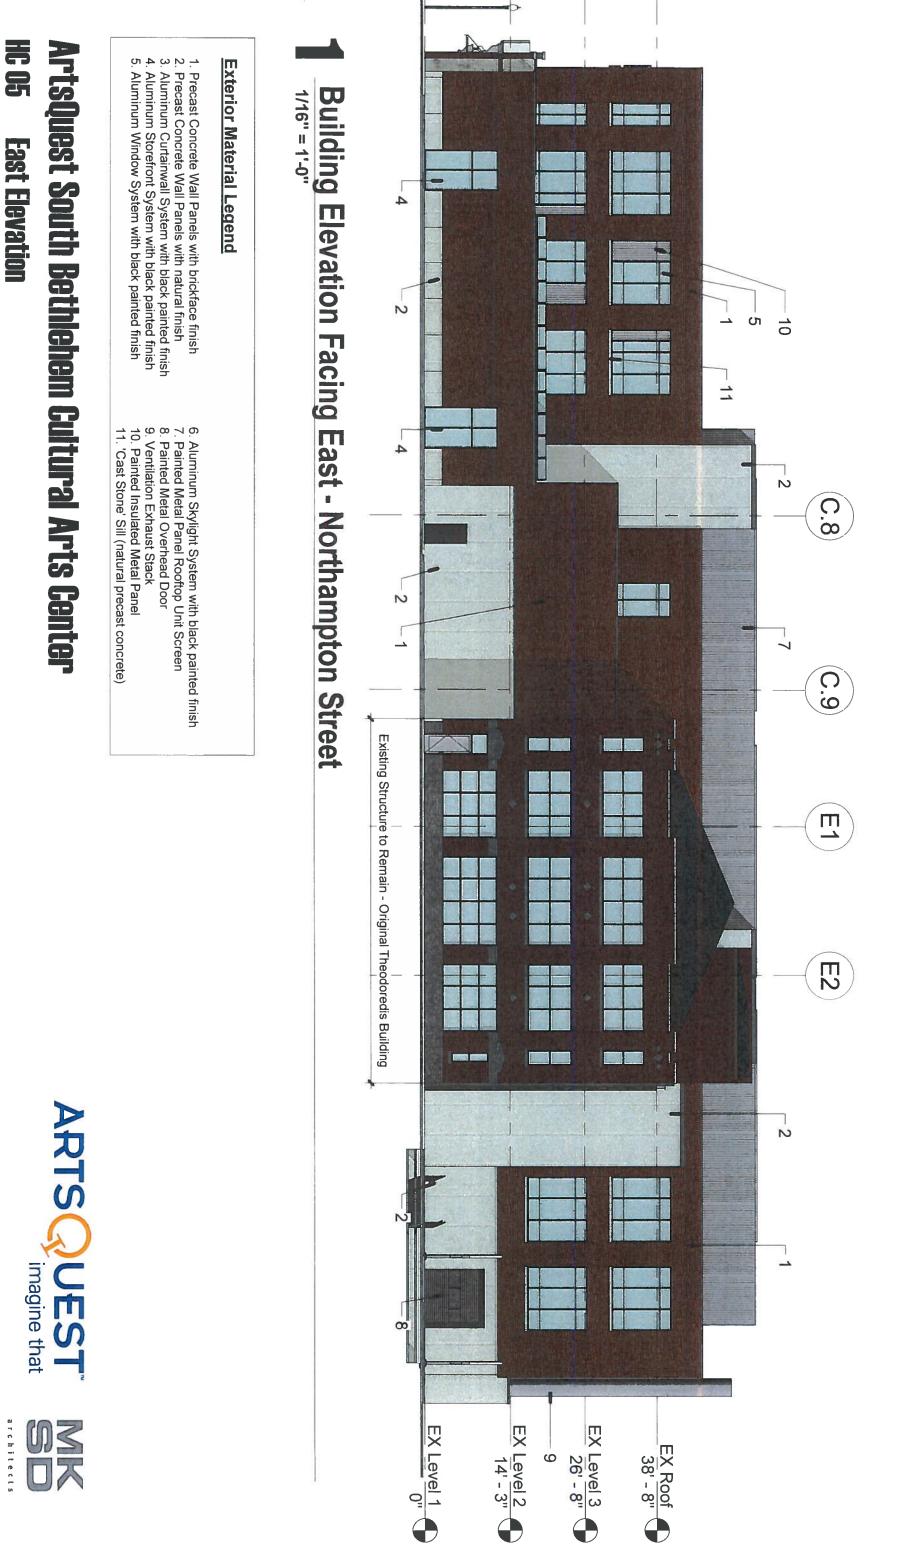

Follow up information from the December meeting follows:

- 1. The Theodoridis Building exterior will receive the following work:
- a. Masonry (including brick, terra cotta, stone, and cast stone details) will be cleaned with appropriate methods for the composition of the material
- b. Masonry will be repointed as necessary
- c. Window mullions, doors, and frames will be painted to match the same on the building addition
- d. The roof will be replaced with a slate-look asphalt shingle roofing
- 2. The new gallery building addition at the corner of 3<sup>rd</sup> and Northampton Streets has been
- updated to reflect the following:
- a. The front façade has been moved forward toward 3<sup>rd</sup> Street as far as possible (the corner radius prevents moving it to align with the front of the neighboring gallery building. The offset is approximately 2'-8"
- b. The height of the structure now matches that of the neighboring gallery
- c. Brick clad precast concrete panels to match the primary building addition with natural finish precast concrete watertable (+/-3'-0" tall)
- d. The storefront height matches that of the neighboring gallery building
- e. A canopy was added above the storefront

ω

- The primary building addition has been revised as follows: a. Cast stone (natural finish precast concrete) sills have been added to emulate the sills on
- the Theodoredis Building
  b. The sills of the windows on the first floor have been lowered to a more regular height of about 3' above the floor
- ArtsQuest has contacted the Bethlehem Fine Arts Commission about the mosaics that adorn the buildings slated for demolition (we will provide an update at the January meeting)
- We have included detailed proposed designs for both the 3<sup>rd</sup> and 2<sup>nd</sup> Street plazas and offer the following description of the programming for these spaces: