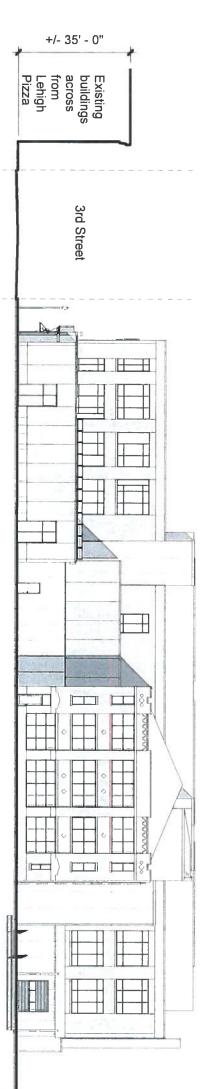

Follow up information from the December meeting follows:

- 1. The Theodoridis Building exterior will receive the following work:
- a. Masonry (including brick, terra cotta, stone, and cast stone details) will be cleaned with appropriate methods for the composition of the material
- b. Masonry will be repointed as necessary
- c. Window mullions, doors, and frames will be painted to match the same on the building addition
- d. The roof will be replaced with a slate-look asphalt shingle roofing
- 2. The new gallery building addition at the corner of 3<sup>rd</sup> and Northampton Streets has been
- updated to reflect the following:
- a. The front façade has been moved forward toward 3<sup>rd</sup> Street as far as possible (the corner radius prevents moving it to align with the front of the neighboring gallery building. The offset is approximately 2'-8"
- b. The height of the structure now matches that of the neighboring gallery
- c. Brick clad precast concrete panels to match the primary building addition with natural finish precast concrete watertable (+/-3'-0" tall)
- d. The storefront height matches that of the neighboring gallery building
- e. A canopy was added above the storefront

ω

- The primary building addition has been revised as follows: a. Cast stone (natural finish precast concrete) sills have been added to emulate the sills on
- the Theodoredis Building
  b. The sills of the windows on the first floor have been lowered to a more regular height of about 3' above the floor
- ArtsQuest has contacted the Bethlehem Fine Arts Commission about the mosaics that adorn the buildings slated for demolition (we will provide an update at the January meeting)
- We have included detailed proposed designs for both the 3<sup>rd</sup> and 2<sup>nd</sup> Street plazas and offer the following description of the programming for these spaces: