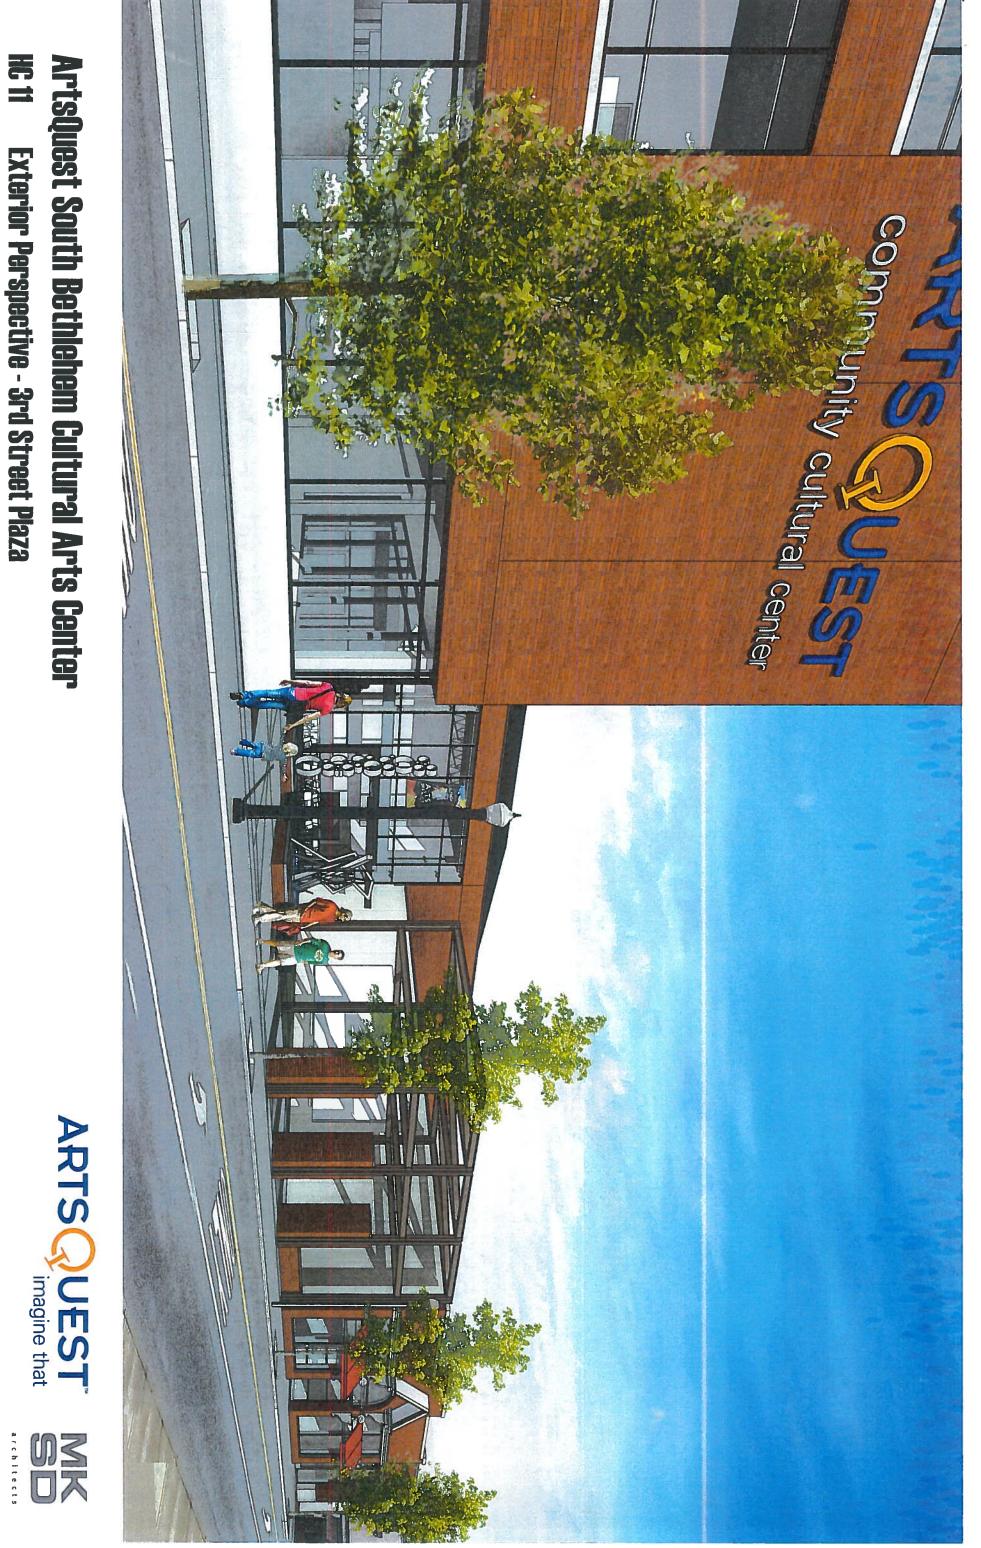

## ArtsQuest South Bethlehem Cultural Arts Center HC 12 Exterior Perspective - 3rd Street Plaza

ហ

4

The re-imagined Community Cultural Center includes two outdoor Arts Plazas. These two open plazas will be neatly tucked in the front and rear of the Community Cultural Center to meet a variety of programming and community needs. We envision a welcoming and inspiring event space that will appeal to a diverse audience, ranging from casual visitors and local residents, to students, tourists, artists and art lovers. The spaces will be a great fit for focused learning as an outdoor classroom or a quiet respite to develop your next great idea.

These user-friendly spaces will be designed for flexibility to accommodate a variety of programming and audience needs, including an outdoor classroom space for the Arts-Based Preschool Program, afterschool art programs, and Summer Art Camp Programs. It will also serve as an opportunity for adult art classes to create outdoors, from painting en plein air to firing raku ceramic kilns for alternative processes. The space will serve as inspiration for interactive public art installations or digital projections onto the building by regional and national artists, as well as an event space for festivals, rentals and events. The connection between the two plazas at the front and rear of the building through the lobby will help move attendees throughout the building, with large windows and view areas to see artists and students at work including a miniamphitheater to sit and watch the Hot Glass studio artists at work.