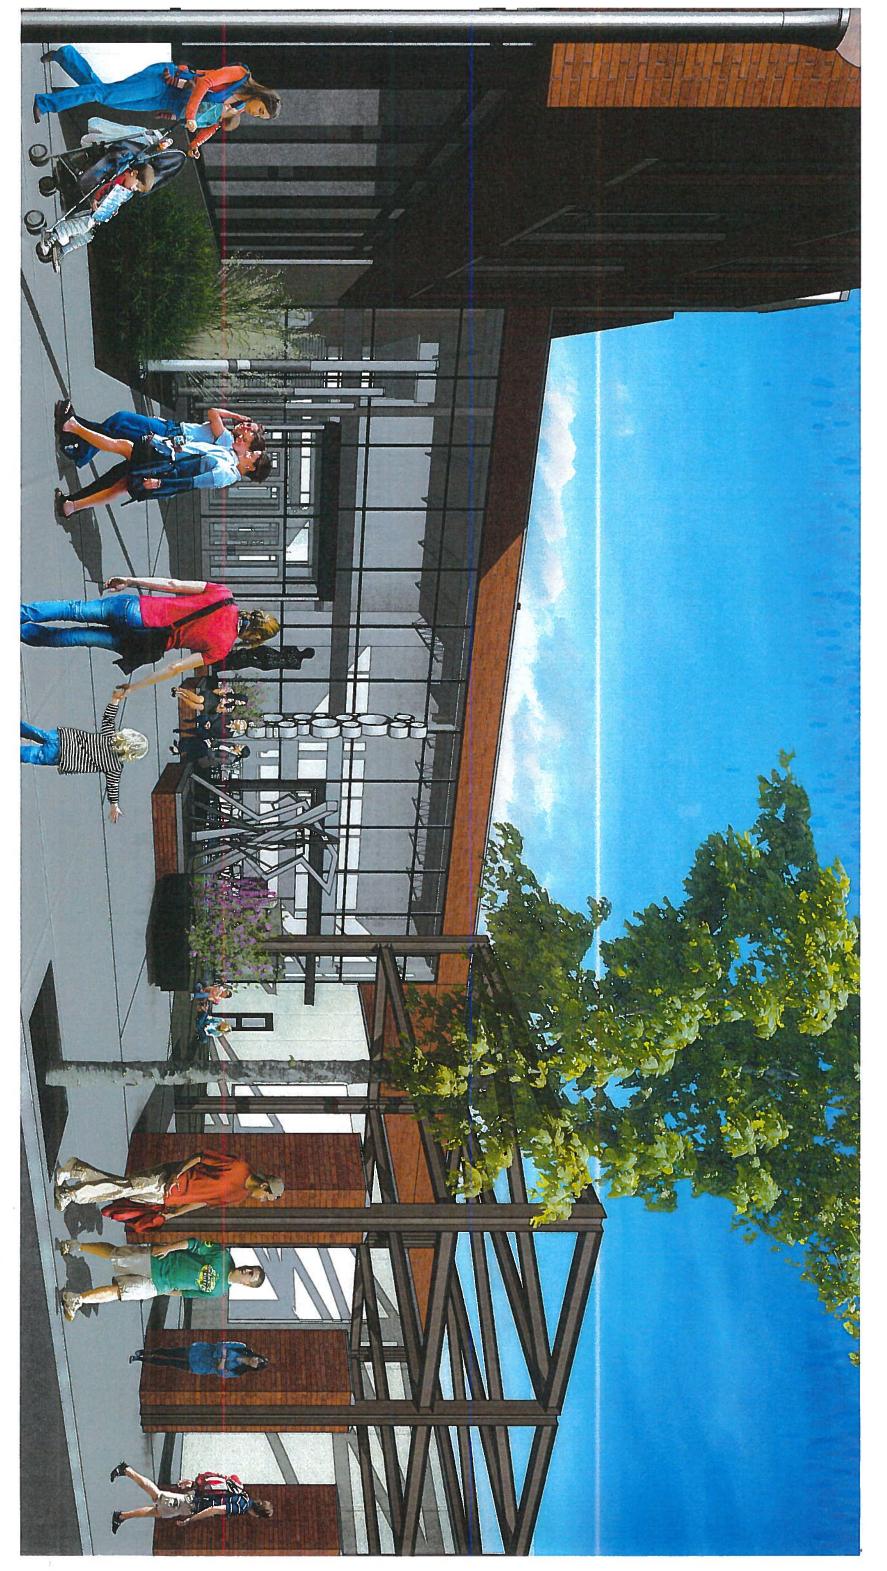

## **HC t3** Exterior Perspective - 3rd Street Plaza ArtsQuest South Bethlehem Cultural Arts Center

ហ

4

The re-imagined Community Cultural Center includes two outdoor Arts Plazas. These two open plazas will be neatly tucked in the front and rear of the Community Cultural Center to meet a variety of programming and community needs. We envision a welcoming and inspiring event space that will appeal to a diverse audience, ranging from casual visitors and local residents, to students, tourists, artists and art lovers. The spaces will be a great fit for focused learning as an outdoor classroom or a quiet respite to develop your next great idea.

These user-friendly spaces will be designed for flexibility to accommodate a variety of programming and audience needs, including an outdoor classroom space for the Arts-Based Preschool Program, afterschool art programs, and Summer Art Camp Programs. It will also serve as an opportunity for adult art classes to create outdoors, from painting en plein air to firing raku ceramic kilns for alternative processes. The space will serve as inspiration for interactive public art installations or digital projections onto the building by regional and national artists, as well as an event space for festivals, rentals and events. The connection between the two plazas at the front and rear of the building through the lobby will help move attendees throughout the building, with large windows and view areas to see artists and students at work including a miniamphitheater to sit and watch the Hot Glass studio artists at work.