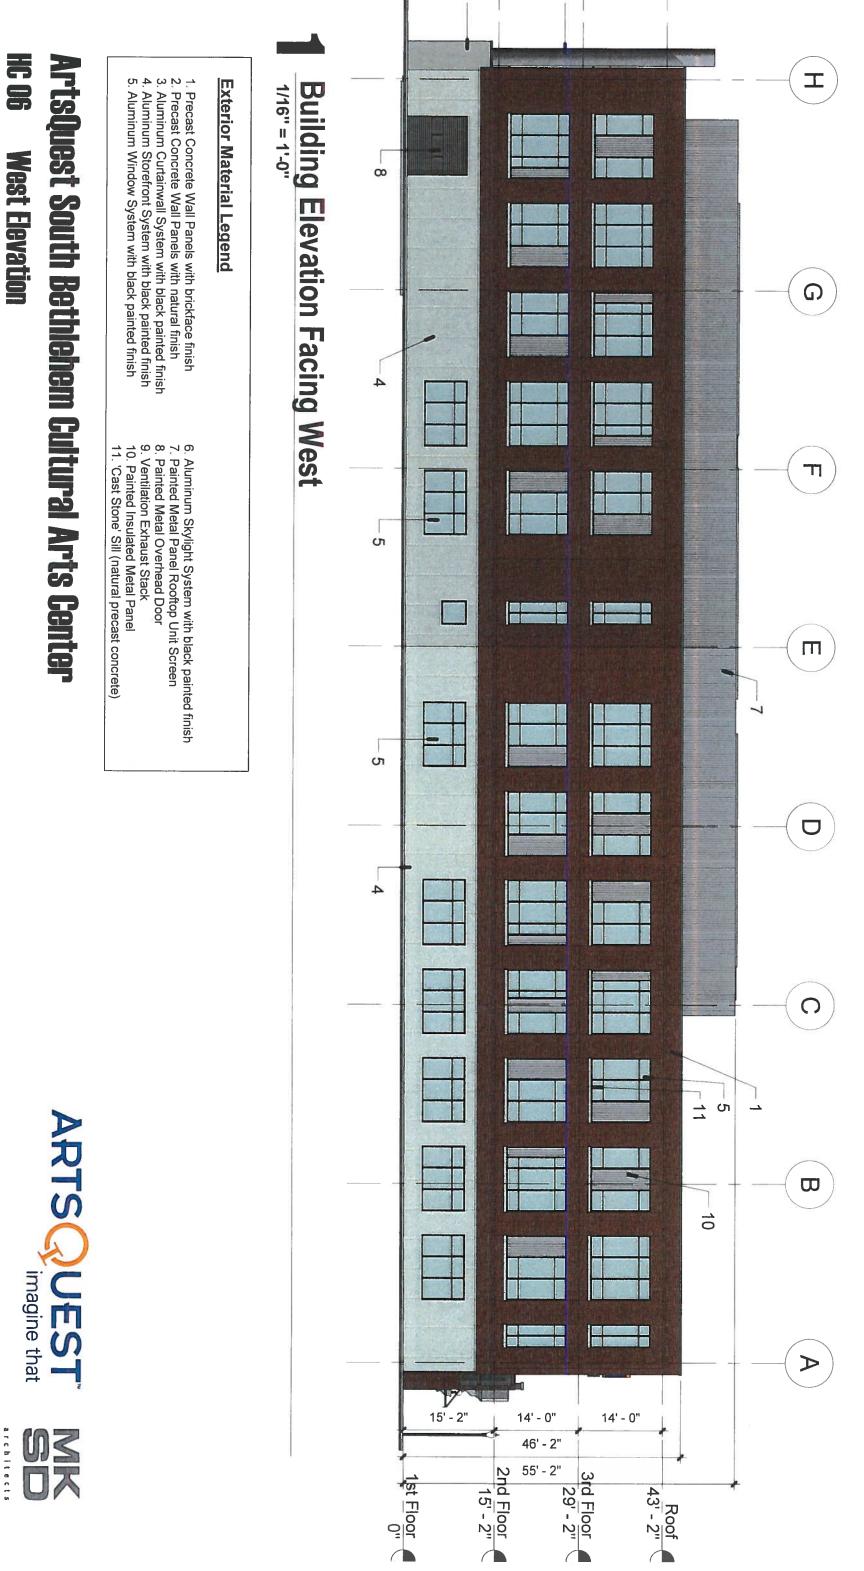

Follow up information from the December meeting follows:

- 1. The Theodoridis Building exterior will receive the following work:
- a. Masonry (including brick, terra cotta, stone, and cast stone details) will be cleaned with appropriate methods for the composition of the material
- b. Masonry will be repointed as necessary
- c. Window mullions, doors, and frames will be painted to match the same on the building addition
- d. The roof will be replaced with a slate-look asphalt shingle roofing
- 2. The new gallery building addition at the corner of 3<sup>rd</sup> and Northampton Streets has been
- updated to reflect the following:
- a. The front façade has been moved forward toward 3<sup>rd</sup> Street as far as possible (the corner radius prevents moving it to align with the front of the neighboring gallery building. The offset is approximately 2'-8"
- b. The height of the structure now matches that of the neighboring gallery
- c. Brick clad precast concrete panels to match the primary building addition with natural finish precast concrete watertable (+/-3'-0" tall)
- d. The storefront height matches that of the neighboring gallery building
- e. A canopy was added above the storefront

ω

- The primary building addition has been revised as follows: a. Cast stone (natural finish precast concrete) sills have been added to emulate the sills on
- the Theodoredis Building
  b. The sills of the windows on the first floor have been lowered to a more regular height of about 3' above the floor
- ArtsQuest has contacted the Bethlehem Fine Arts Commission about the mosaics that adorn the buildings slated for demolition (we will provide an update at the January meeting)
- We have included detailed proposed designs for both the 3<sup>rd</sup> and 2<sup>nd</sup> Street plazas and offer the following description of the programming for these spaces: